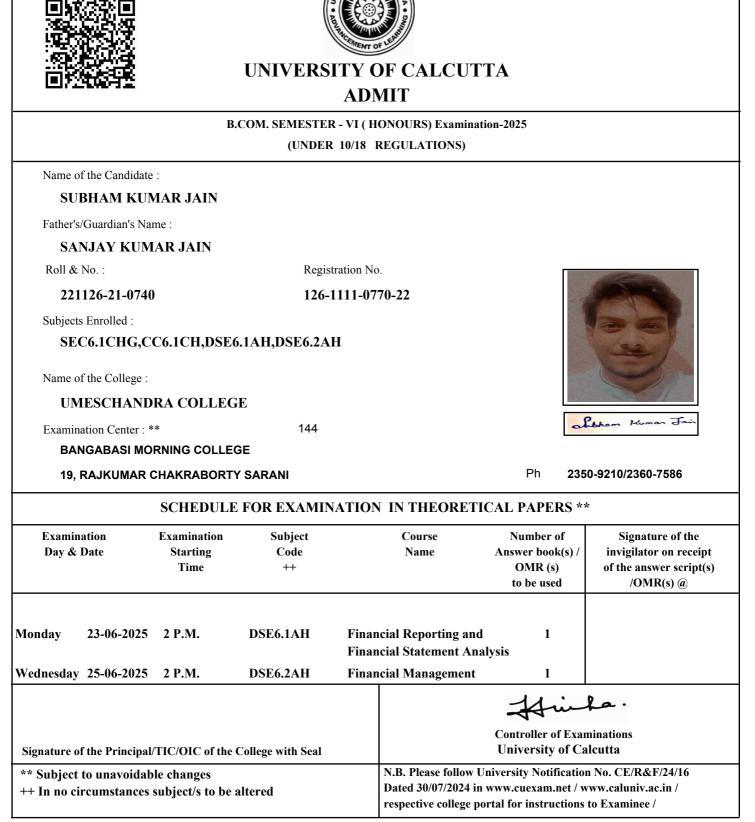

on of the written answer script(s)/OMR(s) to him/her on each day/half of the examination.

As per CSR No. 64/17 & 10/18 for both Honours and General Course(i.e. with CHG Code) would be conducted in OMR sheets; examinees are instructed to fill up OMR Sheet(s) as per instructions printed on the OMR sheet.

Date of Printing :



As per CSR No. 64/17 & 10/18 for both Honours and General Course(i.e. with CHG Code) would be conducted in OMR sheets; examinees are instructed to fill up OMR Sheet(s) as per instructions printed on the OMR sheet.

Date of Printing :



As per CSR No. 64/17 & 10/18 for both Honours and General Course(i.e. with CHG Code) would be conducted in OMR sheets; examinees are instructed to fill up OMR Sheet(s) as per instructions printed on the OMR sheet.

Date of Printing :



As per CSR No. 64/17 & 10/18 for both Honours and General Course(i.e. with CHG Code) would be conducted in OMR sheets; examinees are instructed to fill up OMR Sheet(s) as per instructions printed on the OMR sheet.

Date of Printing :



As per CSR No. 64/17 & 10/18 for both Honours and General Course(i.e. with CHG Code) would be conducted in OMR sheets; examinees are instructed to fill up OMR Sheet(s) as per instructions printed on the OMR sheet.

Date of Printing :



As per CSR No. 64/17 & 10/18 for both Honours and General Course(i.e. with CHG Code) would be conducted in OMR sheets; examinees are instructed to fill up OMR Sheet(s) as per instructions printed on the OMR sheet.

Date of Printing :



As per CSR No. 64/17 & 10/18 for both Honours and General Course(i.e. with CHG Code) wo