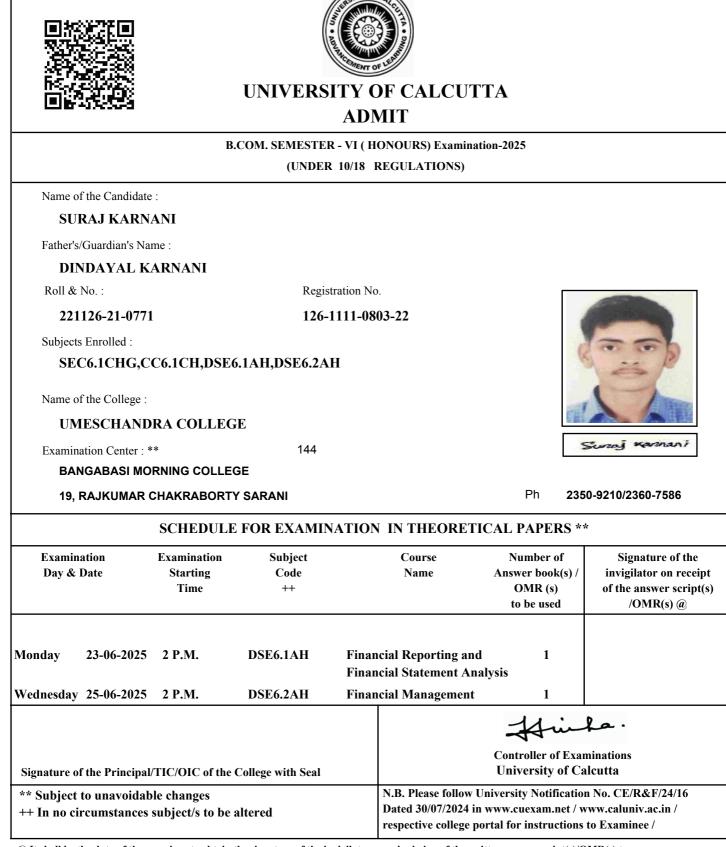

As per CSR No. 64/17 & 10/18 for both Honours and General Course(i.e. with CHG Code) would be conducted in OMR sheets; examinees are instructed to fill up OMR Sheet(s) as per instructions printed on the OMR sheet.

Date of Printing :

As per CSR No. 64/17 & 10/18 for both Honours and General Course(i.e. with CHG Code) would be conducted in OMR sheets; examinees are instructed to fill up OMR Sheet(s) as per instructions printed on the OMR sheet.