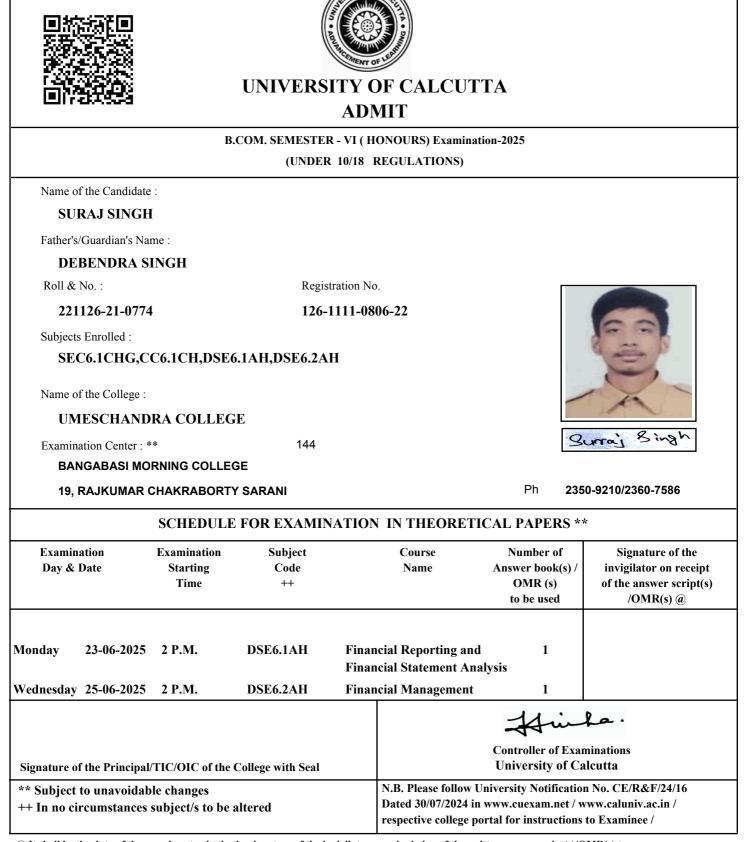

@ It shall be the duty of the examinee to obtain the signature of the invigilator on submission of the written answer script(s)/OMR(s) to him/her on each day/half of the examination.

As per CSR No. 64/17 & 10/18 for both Honours and General Course(i.e. with CHG Code) would be conducted in OMR sheets; examinees are instructed to fill up OMR Sheet(s) as per instructions printed on the OMR sheet.

Date of Printing :

As per CSR No. 64/17 & 10/18 for both Honours and General Course(i.e. with CHG Code) would be conducted in OMR sheets; examinees are instructed to fill up OMR Sheet(s) as per instructions printed on the OMR sheet.