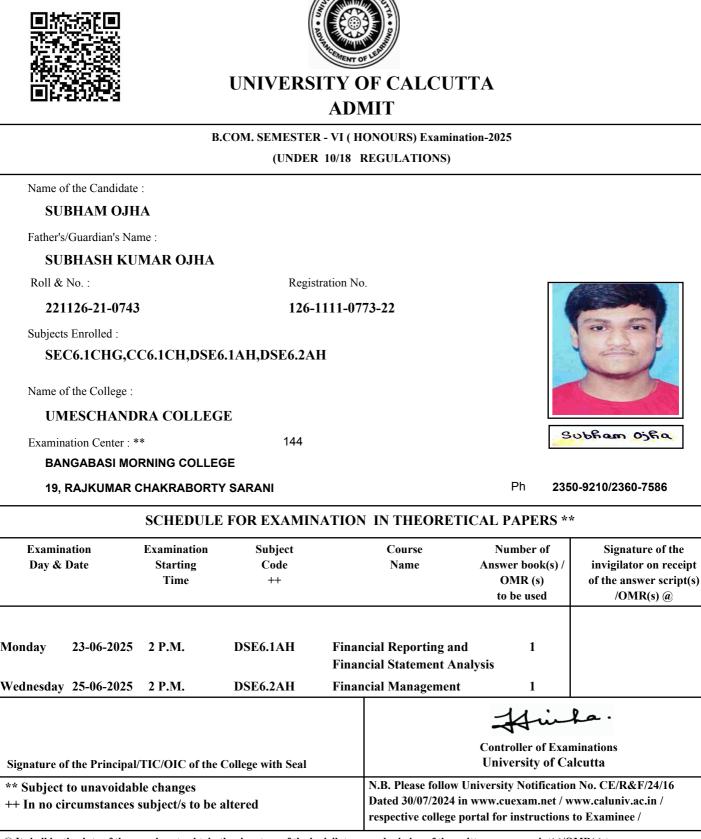

fill up OMR Sheet(s) as per instructions printed on the OMR sheet.

Date of Printing :



As per CSR No. 64/17 & 10/18 for both Honours and General Course(i.e. with CHG Code) would be conducted in OMR sheets; examinees are instructed to fill up OMR Sheet(s) as per instructions printed on the OMR sheet.

Date of Printing :



As per CSR No. 64/17 & 10/18 for both Honours and General Course(i.e. with CHG Code) would be conducted in OMR sheets; examinees are instructed to fill up OMR Sheet(s) as per instructions printed on the OMR sheet.

Date of Printing :



As per CSR No. 64/17 & 10/18 for both Honours and General Course(i.e. with CHG Code) would be conducted in OMR sheets; examinees are instructed to fill up OMR Sheet(s) as per instructions printed on the OMR sheet.

Date of Printing :



As per CSR No. 64/17 & 10/18 for both Honours and General Course(i.e. with CHG Code) would be conducted in OMR sheets; examinees are instructed to fill up OMR Sheet(s) as per instructions printed on the OMR sheet.

Date of Printing :





|                                 |                 | B.                | COM. SEMESTE      | R - VI ( HO | ONOURS) Examinati                                                                                                 | on-2025                                |