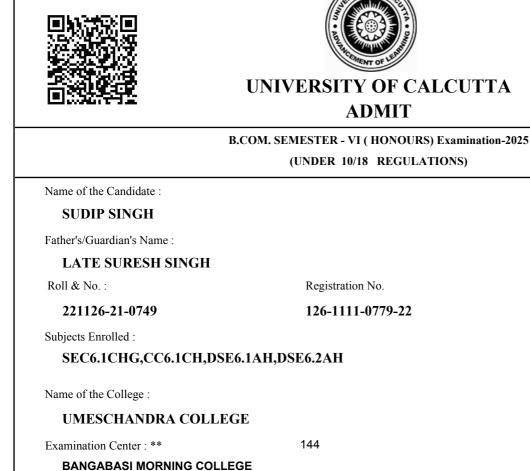

As per CSR No. 64/17 & 10/18 for both Honours and General Course(i.e. with CHG Code) would be conducted in OMR sheets; examinees are instructed to fill up OMR Sheet(s) as per instructions printed on the OMR sheet.

Date of Printing :

As per CSR No. 64/17 & 10/18 for both Honours and General Course(i.e. with CHG Code) would be conducted in OMR sheets; examinees are instructed to fill up OMR Sheet(s) as per instructions printed on the OMR sheet.