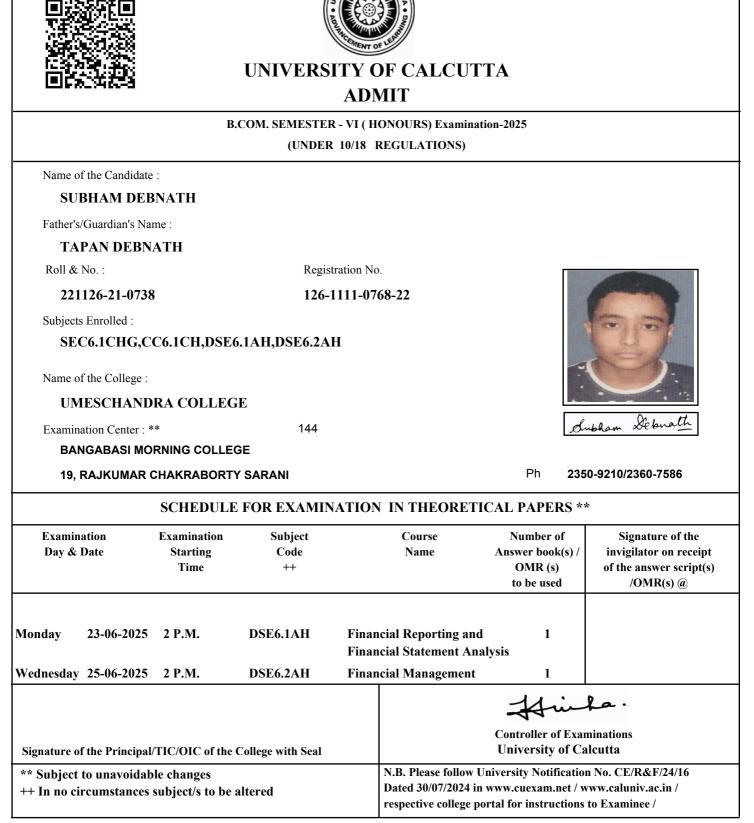

Date of Printing :

As per CSR No. 64/17 & 10/18 for both Honours and General Course(i.e. with CHG Code) would be conducted in OMR sheets; examinees are instructed to fill up OMR Sheet(s) as per instructions printed on the OMR sheet.