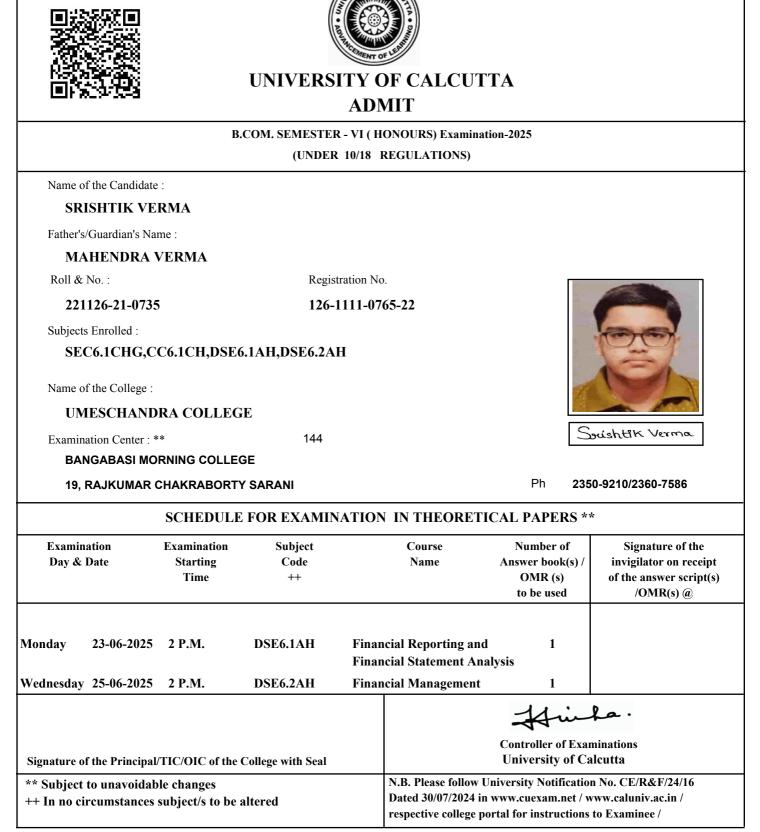

@ It shall be the duty of the examinee to obtain the signature of the invigilator on submission of the written answer script(s)/OMR(s) to him/her on each day/half of the examination.

As per CSR No. 64/17 & 10/18 for both Honours and General Course(i.e. with CHG Code) would be conducted in OMR sheets; examinees are instructed to fill up OMR Sheet(s) as per instructions printed on the OMR sheet.

Date of Printing :

As per CSR No. 64/17 & 10/18 for both Honours and General Course(i.e. with CHG Code) would be conducted in OMR sheets; examinees are instructed to fill up OMR Sheet(s) as per instructions printed on the OMR sheet.