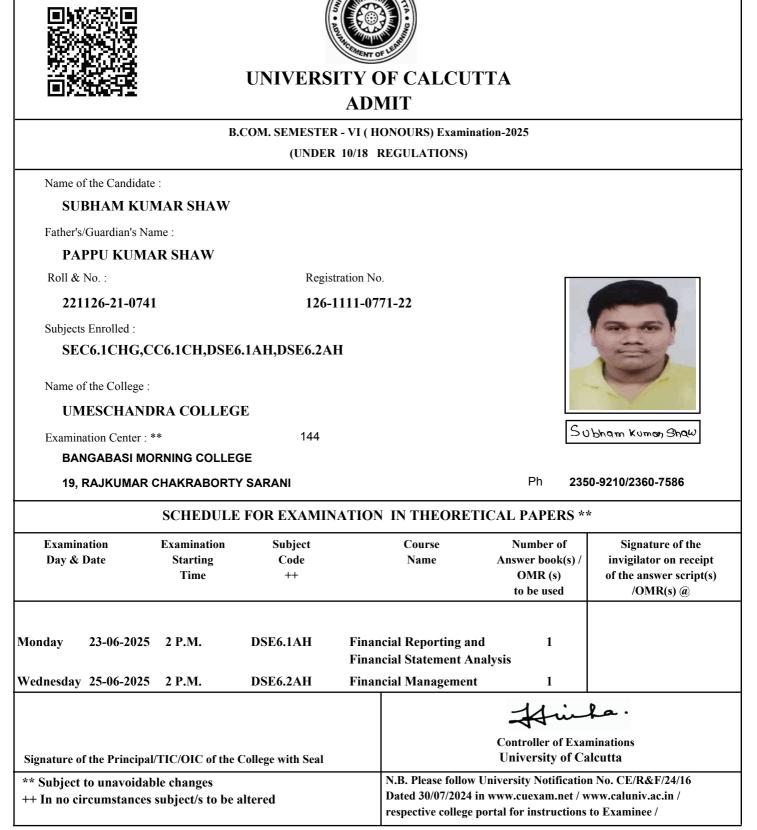

fill up OMR Sheet(s) as per instructions printed on the OMR sheet.

Date of Printing :



As per CSR No. 64/17 & 10/18 for both Honours and General Course(i.e. with CHG Code) would be conducted in OMR sheets; examinees are instructed to fill up OMR Sheet(s) as per instructions printed on the OMR sheet.

Date of Printing :



As per CSR No. 64/17 & 10/18 for both Honours and General Course(i.e. with CHG Code) would be conducted in OMR sheets; examinees are instructed to fill up OMR Sheet(s) as per instructions printed on the OMR sheet.

Date of Printing :



As per CSR No. 64/17 & 10/18 for both Honours and General Course(i.e. with CHG Code) would be conducted in OMR sheets; examinees are instructed to fill up OMR Sheet(s) as per instructions printed on the OMR sheet.

Date of Printing :



As per CSR No. 64/17 & 10/18 for both Honours and General Course(i.e. with CHG Code) would be conducted in OMR sheets; examinees are instructed to fill up OMR Sheet(s) as per instructions printed on the OMR sheet.

Date of Printing :



As per CSR No. 64/17 & 10/18 for both Honours and General Course(i.e. with CHG Code) would be conducted in OMR sheets; examinees are instructed to fill up OMR Sheet(s) as per instructions printed on the OMR sheet.

Date of Printing :



As per CSR No. 64/17 & 10/18 for both Honours and General Course(i.e. with CHG Code) would be conducted in OMR sheets; examinees are instructed to fill up OMR Sheet(s) as per instructions printed on the OMR sheet.

Date of Printing :





|                                 |                 | B.                | COM. SEMEST