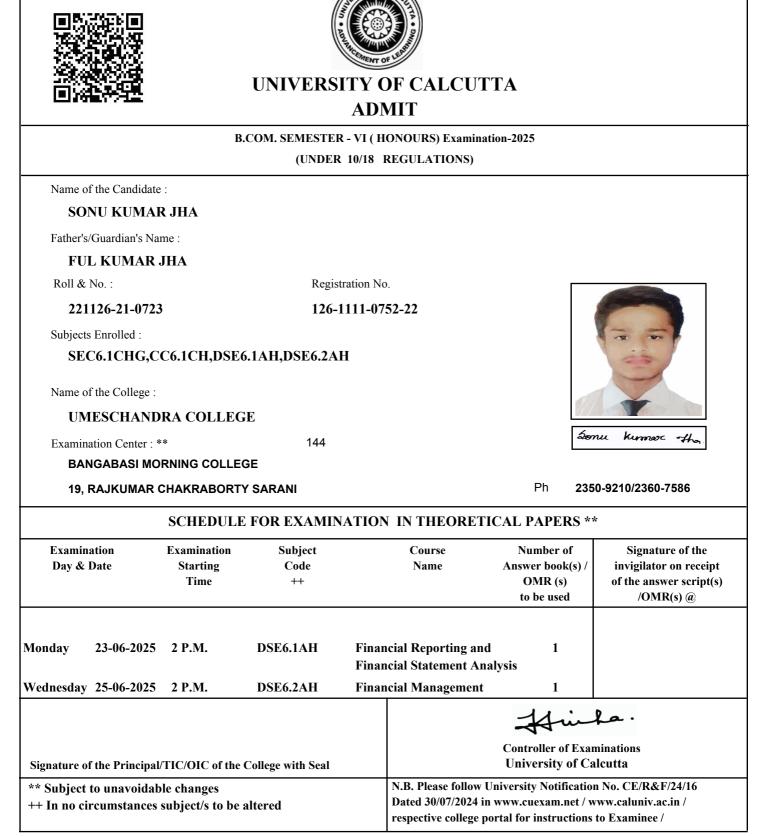

Date of Printing :

As per CSR No. 64/17 & 10/18 for both Honours and General Course(i.e. with CHG Code) would be conducted in OMR sheets; examinees are instructed to fill up OMR Sheet(s) as per instructions printed on the OMR sheet.

Date of Printing :

|                     |           | B.                | COM. SEMESTE      | R - VI ( H  | ONOURS) Examinat                                                                                                  | ion-2025                               |                                                   |
|---------------------|-----------|-------------------|-------------------|-------------|-------------------------------------------------------------------------------------------------------------------|----------------------------------------|---------------------------------------------------|
|                     |           |                   | (UNDEI            | R 10/18 I   | REGULATIONS)                                                                                                      |                                        |                                                   |
| Name of the Ca      | andidate  | :                 |                   |             |                                                                                                                   |                                        |                                                   |
| SONU SI             | NGH       |                   |                   |             |                                                                                                                   |                                        |                                                   |
| Father's/Guardi     | ian's Nar | ne :              |                   |             |                                                                                                                   |                                        |                                                   |
| PARIKH              | IA SIN    | GH                |                   |             |                                                                                                                   |                                        |                                                   |
| Roll & No. :        |           |                   | Regis             | stration No | ).                                                                                                                |                                        |                                                   |
| 221126-2            | 1-0726    |                   | 126-              | 55-22       |                                                                                                                   |                                        |                                                   |
| Subjects Enroll     | led :     |                   |                   |             |                                                                                                                   |                                        | 26                                                |
| SEC6.1C             | HG,CO     | C6.1CH,DSE6       | .1AH,DSE6.2A      | Н           |                                                                                                                   |                                        |                                                   |
| Name of the Co      | ollege :  |                   |                   |             |                                                                                                                   |                                        |                                                   |
| UMESCI              |           |                   |                   |             |                                                                                                                   |                                        |                                                   |
| Examination C       | enter : * | *                 | 144               |             |                                                                                                                   |                                        | Sone Singh                                        |
| BANGABA             | ASI MOI   | RNING COLLEC      | <b>GE</b>         |             |                                                                                                                   |                                        |                                                   |
| 19, RAJKU           | JMAR C    |                   | SARANI            |             |                                                                                                                   | Ph 235                                 | 0-9210/2360-7586                                  |
|                     |           | SCHEDULE          | FOR EXAMIN        | NATION      | IN THEORETI                                                                                                       | CAL PAPERS **                          | k                                                 |
| Examination         |           | Examination       | Subject           |             | Course                                                                                                            | Number of                              | Signature of the                                  |
| Day & Date          |           | Starting<br>Time  | Code<br>++        |             | Name                                                                                                              | Answer book(s) /<br>OMR (s)            | invigilator on receipt<br>of the answer script(s) |
|                     |           |                   |                   |             |                                                                                                                   | to be used                             | /OMR(s) @                                         |
|                     |           |                   |                   |             |                                                                                                                   |                                        |                                                   |
| Monday 23-06        | 5-2025    | 2 P.M.            | DSE6.1AH          |             | cial Reporting and                                                                                                | 1                                      |                                                   |
|                     |           |                   |                   |             | cial Statement Ana                                                                                                | lysis                                  |                                                   |
| Wednesday 25-06     | 5-2025    | 2 P.M.            | DSE6.2AH          | Finan       | cial Management                                                                                                   | 1                                      |                                                   |
|                     |           |                   |                   |             |                                                                                                                   | Hin                                    | fa.                                               |
| Signature of the Pr | rincipal/ | TIC/OIC of the    | College with Seal |             |                                                                                                                   | Controller of Exar<br>University of Ca | ninations                                         |
| ** Subject to una   | voidab    | le changes        |                   |             | N.B. Please follow University Notification No. CE/R&F/24/16                                                       |                                        |                                                   |
| ++ In no circums    | tances s  | subject/s to be a | altered           |             | Dated 30/07/2024 in www.cuexam.net / www.caluniv.ac.in / respective college portal for instructions to Examinee / |                                        |                                                   |

@ It shall be the duty of the examinee to obtain the signature of the invigilator on submission of the written answer script(s)/OMR(s) to him/her on each day/half of the examination.

As per CSR No. 64/17 & 10/18 for both Honours and General Course(i.e. with CHG Code) would be conducted in OMR sheets; examinees are instructed to fill up OMR Sheet(s) as per instructions printed on the OMR sheet.