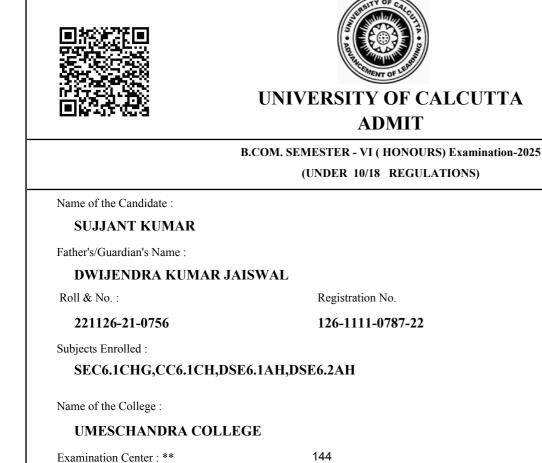

Date of Printing :

|                           | В                | .COM. SEMESTE     | R - VI ( HO  | NOURS) Examinati                                                                                                        | on-2025                                 |                                                   |  |  |
|---------------------------|------------------|-------------------|--------------|-------------------------------------------------------------------------------------------------------------------------|-----------------------------------------|---------------------------------------------------|--|--|
|                           |                  | (UNDEF            | R 10/18 RI   | EGULATIONS)                                                                                                             |                                         |                                                   |  |  |
| Name of the Candidat      | e :              |                   |              |                                                                                                                         |                                         |                                                   |  |  |
| SOUMOJIT P                | AL               |                   |              |                                                                                                                         |                                         |                                                   |  |  |
| Father's/Guardian's Na    | ame :            |                   |              |                                                                                                                         |                                         |                                                   |  |  |
| PRASENJIT F               | PAL              |                   |              |                                                                                                                         |                                         |                                                   |  |  |
| Roll & No. :              |                  | Regis             | stration No. |                                                                                                                         |                                         |                                                   |  |  |
| 221126-21-072             | 7                | 126-              | 6-22         |                                                                                                                         |                                         |                                                   |  |  |
| Subjects Enrolled :       |                  |                   |              | 6                                                                                                                       | 1 1 1 1 1 1 1 1 1 1 1 1 1 1 1 1 1 1 1 1 |                                                   |  |  |
| SEC6.1CHG,C               | CC6.1CH,DSE      | 6.1AH,DSE6.2A     | Н            |                                                                                                                         | VP                                      |                                                   |  |  |
| Name of the College :     |                  |                   |              |                                                                                                                         |                                         |                                                   |  |  |
| UMESCHANDRA COLLEGE       |                  |                   |              |                                                                                                                         |                                         |                                                   |  |  |
| Examination Center :      | **               | 144               |              | S                                                                                                                       | oumojit Bil                             |                                                   |  |  |
| BANGABASI MO              |                  | GE                |              |                                                                                                                         |                                         |                                                   |  |  |
| 19, RAJKUMAR              | CHAKRABORT       | Y SARANI          |              |                                                                                                                         | Ph 235                                  | 0-9210/2360-7586                                  |  |  |
|                           | SCHEDULE         | E FOR EXAMIN      | NATION       | IN THEORETI                                                                                                             | CAL PAPERS **                           | :                                                 |  |  |
| Examination               | Examination      | Subject           |              | Course                                                                                                                  | Number of                               | Signature of the                                  |  |  |
| Day & Date                | Starting<br>Time | Code<br>++        |              | Name                                                                                                                    | Answer book(s) /<br>OMR (s)             | invigilator on receipt<br>of the answer script(s) |  |  |
|                           | -                |                   |              |                                                                                                                         | to be used                              | /OMR(s) @                                         |  |  |
|                           |                  |                   |              |                                                                                                                         |                                         |                                                   |  |  |
| Monday 23-06-2025         | 2 P.M.           | DSE6.1AH          |              | ial Reporting and                                                                                                       | 1                                       |                                                   |  |  |
|                           |                  |                   |              | ial Statement Ana                                                                                                       |                                         |                                                   |  |  |
| Wednesday 25-06-2025      | 2 P.M.           | DSE6.2AH          | Financ       | ial Management                                                                                                          | 1                                       |                                                   |  |  |
|                           |                  |                   |              |                                                                                                                         | Hin                                     | fa.                                               |  |  |
|                           |                  |                   |              |                                                                                                                         | Controller of Exam                      |                                                   |  |  |
| Signature of the Principa | l/TIC/OIC of the | College with Seal |              |                                                                                                                         | University of Ca                        |                                                   |  |  |
| ** Subject to unavoida    | •                |                   |              | N.B. Please follow University Notification No. CE/R&F/24/16<br>Deted 30/07/2024 in www.cueyem.net / www.celuniy.ac.in / |                                         |                                                   |  |  |
| ++ In no circumstances    | subject/s to be  | altered           |              | Dated 30/07/2024 in www.cuexam.net / www.caluniv.ac.in /<br>respective college portal for instructions to Examinee /    |                                         |                                                   |  |  |

@ It shall be the duty of the examinee to obtain the signature of the invigilator on submission of the written answer script(s)/OMR(s) to him/her on each day/half of the examination.

As per CSR No. 64/17 & 10/18 for both Honours and General Course(i.e. with CHG Code) would be conducted in OMR sheets; examinees are instructed to fill up OMR Sheet(s) as per instructions printed on the OMR sheet.