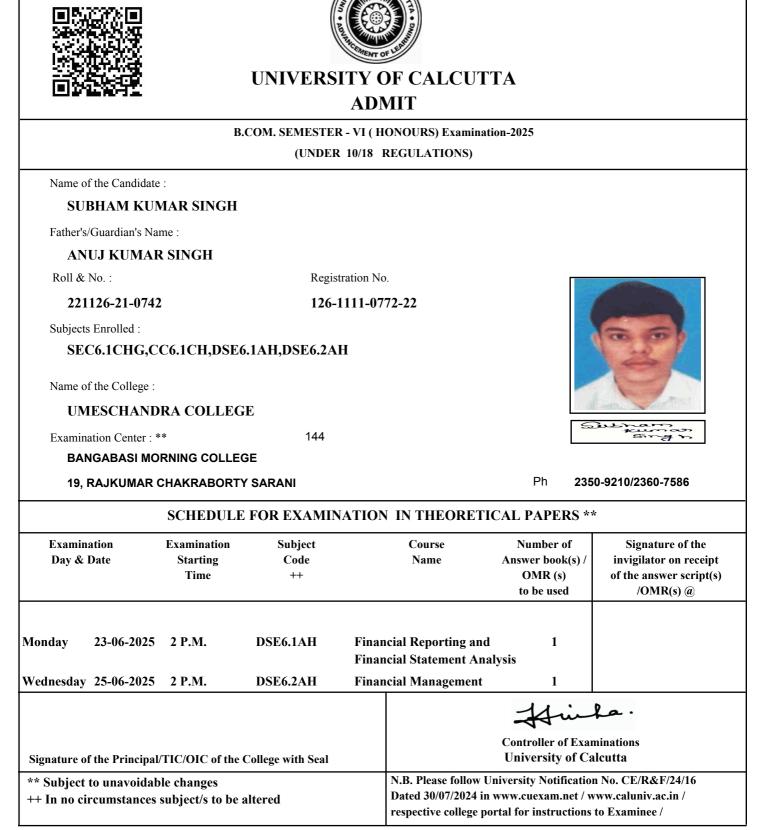

fill up OMR Sheet(s) as per instructions printed on the OMR sheet.

Date of Printing :



As per CSR No. 64/17 & 10/18 for both Honours and General Course(i.e. with CHG Code) would be conducted in OMR sheets; examinees are instructed to fill up OMR Sheet(s) as per instructions printed on the OMR sheet.

Date of Printing :



As per CSR No. 64/17 & 10/18 for both Honours and General Course(i.e. with CHG Code) would be conducted in OMR sheets; examinees are instructed to fill up OMR Sheet(s) as per instructions printed on the OMR sheet.

Date of Printing :



As per CSR No. 64/17 & 10/18 for both Honours and General Course(i.e. with CHG Code) would be conducted in OMR sheets; examinees are instructed to fill up OMR Sheet(s) as per instructions printed on the OMR sheet.

Date of Printing :



As per CSR No. 64/17 & 10/18 for both Honours and General Course(i.e. with CHG Code) would be conducted in OMR sheets; examinees are instructed to fill up OMR Sheet(s) as per instructions printed on the OMR sheet.

Date of Printing :



As per CSR No. 64/17 & 10/18 for both Honours and General Course(i.e. with CHG Code) would be conducted in OMR sheets; examinees are instructed to fill up OMR Sheet(s) as per instructions printed on the OMR sheet.

Date of Printing :





|                                 |                 | B.                | COM. SEMESTE      | R - VI ( HO | ONOURS) Examinati                                                                                                 | on-2025                                |