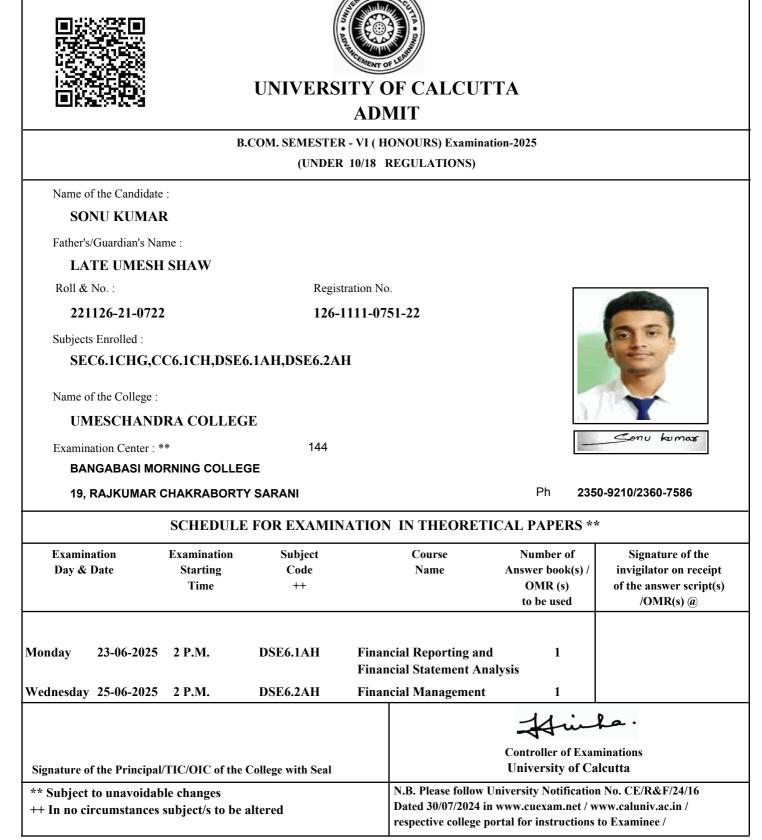

As per CSR No. 64/17 & 10/18 for both Honours and General Course(i.e. with CHG Code) would be conducted in OMR sheets; examinees are instructed to fill up OMR Sheet(s) as per instructions printed on the OMR sheet.

Date of Printing :

As per CSR No. 64/17 & 10/18 for both Honours and General Course(i.e. with CHG Code) would be conducted in OMR sheets; examinees are instructed to fill up OMR Sheet(s) as per instructions printed on the OMR sheet.

Date of Printing :

| B.COM. SEMESTER - VI (HONOURS) Examination-2025             |                           |                  |            |          |                                                                                                                   |                                        |                                                   |  |  |  |
|-------------------------------------------------------------|---------------------------|------------------|------------|----------|-------------------------------------------------------------------------------------------------------------------|----------------------------------------|---------------------------------------------------|--|--|--|
|                                                             | (UNDER 10/18 REGULATIONS) |                  |            |          |                                                                                                                   |                                        |                                                   |  |  |  |
| Name of the C                                               | Candidate                 | :                |            |          |                                                                                                                   |                                        |                                                   |  |  |  |
| SONU K                                                      | KUMAF                     | R KESHRI         |            |          |                                                                                                                   |                                        |                                                   |  |  |  |
| Father's/Guard                                              | lian's Nar                | me :             |            |          |                                                                                                                   |                                        |                                                   |  |  |  |
| SANJAY                                                      | Y PRAS                    | SAD KESHRI       |            |          |                                                                                                                   |                                        |                                                   |  |  |  |
| Roll & No. :                                                |                           |                  | Regi       | ).       |                                                                                                                   |                                        |                                                   |  |  |  |
| 221126-2                                                    | 21-0724                   |                  | 126-       | -1111-07 | 53-22                                                                                                             |                                        |                                                   |  |  |  |
| Subjects Enro                                               | lled :                    |                  |            |          |                                                                                                                   |                                        |                                                   |  |  |  |
| SEC6.1CHG,CC6.1CH,DSE6.1AH,DSE6.2AH                         |                           |                  |            |          |                                                                                                                   |                                        |                                                   |  |  |  |
| Name of the College :                                       |                           |                  |            |          |                                                                                                                   |                                        |                                                   |  |  |  |
| UMESCHANDRA COLLEGE                                         |                           |                  |            |          |                                                                                                                   |                                        |                                                   |  |  |  |
| Examination Center : ** 144                                 |                           |                  |            |          |                                                                                                                   |                                        | one ber beahri                                    |  |  |  |
| BANGAB                                                      | ASI MO                    | RNING COLLEC     | θE         |          |                                                                                                                   |                                        |                                                   |  |  |  |
| 19, RAJKUMAR CHAKRABORTY SARANI Ph 2350-9210/2360-7586      |                           |                  |            |          |                                                                                                                   |                                        | 0-9210/2360-7586                                  |  |  |  |
|                                                             |                           | SCHEDULE         | FOR EXAMI  | NATION   | IN THEORETIC                                                                                                      | CAL PAPERS **                          | ŀ                                                 |  |  |  |
| Examination                                                 |                           | Examination      | Subject    |          | Course                                                                                                            | Number of                              | Signature of the                                  |  |  |  |
| Day & Date                                                  |                           | Starting<br>Time | Code<br>++ |          | Name                                                                                                              | Answer book(s) /<br>OMR (s)            | invigilator on receipt<br>of the answer script(s) |  |  |  |
|                                                             |                           |                  |            |          |                                                                                                                   | to be used                             | /OMR(s) @                                         |  |  |  |
|                                                             |                           |                  |            |          |                                                                                                                   |                                        |                                                   |  |  |  |
| Monday 23-0                                                 | 6-2025                    | 2 P.M.           | DSE6.1AH   |          | cial Reporting and                                                                                                | 1                                      |                                                   |  |  |  |
|                                                             |                           |                  |            |          | cial Statement Ana                                                                                                | -                                      |                                                   |  |  |  |
| Wednesday 25-0                                              | 6-2025                    | 2 P.M.           | DSE6.2AH   | Finan    | cial Management                                                                                                   | 1                                      |                                                   |  |  |  |
|                                                             |                           |                  |            |          |                                                                                                                   | Him                                    | fa.                                               |  |  |  |
| Signature of the Principal/TIC/OIC of the College with Seal |                           |                  |            |          |                                                                                                                   | Controller of Exar<br>University of Ca |                                                   |  |  |  |
| ** Subject to un                                            | _                         |                  | -          |          | N.B. Please follow University Notification No. CE/R&F/24/16                                                       |                                        |                                                   |  |  |  |
| ++ In no circum                                             |                           | -                | ltered     |          | Dated 30/07/2024 in www.cuexam.net / www.caluniv.ac.in / respective college portal for instructions to Examinee / |                                        |                                                   |  |  |  |

@ It shall be the duty of the examinee to obtain the signature of the invigilator on submission of the written answer script(s)/OMR(s) to him/her on each day/half of the examination.

As per CSR No. 64/17 & 10/18 for both Honours and General Course(i.e. with CHG Code) would be conducted in OMR sheets; examinees are instructed to fill up OMR Sheet(s) as per instructions printed on the OMR sheet.