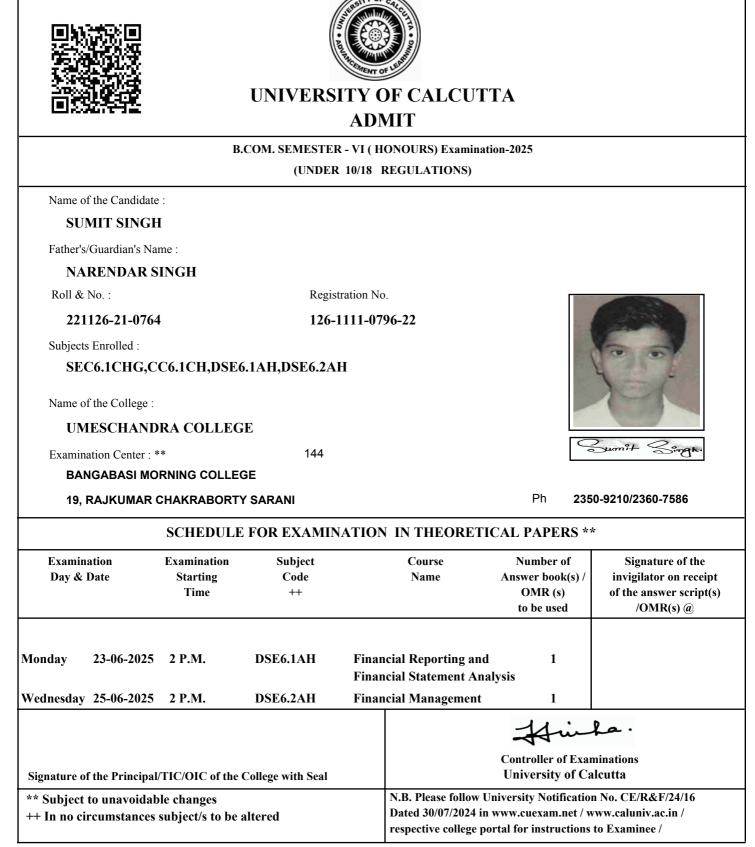

As per CSR No. 64/17 & 10/18 for both Honours and General Course(i.e. with CHG Code) would be conducted in OMR sheets; examinees are instructed to fill up OMR Sheet(s) as per instructions printed on the OMR sheet.

Date of Printing :

As per CSR No. 64/17 & 10/18 for both Honours and General Course(i.e. with CHG Code) would be conducted in OMR sheets; examinees are instructed to fill up OMR Sheet(s) as per instructions printed on the OMR sheet.

Date of Printing :

| B.COM. SEMESTER - VI (HONOURS) Examination-2025             |                           |                  |            |          |                                                                                                                   |                                        |                                                   |  |  |  |
|-------------------------------------------------------------|---------------------------|------------------|------------|----------|-------------------------------------------------------------------------------------------------------------------|----------------------------------------|---------------------------------------------------|--|--|--|
|                                                             | (UNDER 10/18 REGULATIONS) |                  |            |          |                                                                                                                   |                                        |                                                   |  |  |  |
| Name of the C                                               | Candidate                 | :                |            |          |                                                                                                                   |                                        |                                                   |  |  |  |
| SONU K                                                      | KUMAF                     | R KESHRI         |            |          |                                                                                                                   |                                        |                                                   |  |  |  |
| Father's/Guard                                              | lian's Nar                | me :             |            |          |                                                                                                                   |                                        |                                                   |  |  |  |
| SANJAY                                                      | Y PRAS                    | SAD KESHRI       |            |          |                                                                                                                   |                                        |                                                   |  |  |  |
| Roll & No. :                                                |                           |                  | Regi       | ).       |                                                                                                                   |                                        |                                                   |  |  |  |
| 221126-2                                                    | 21-0724                   |                  | 126-       | -1111-07 | 53-22                                                                                                             |                                        |                                                   |  |  |  |
| Subjects Enro                                               | lled :                    |                  |            |          |                                                                                                                   |                                        |                                                   |  |  |  |
| SEC6.1CHG,CC6.1CH,DSE6.1AH,DSE6.2AH                         |                           |                  |            |          |                                                                                                                   |                                        |                                                   |  |  |  |
| Name of the College :                                       |                           |                  |            |          |                                                                                                                   |                                        |                                                   |  |  |  |
| UMESCHANDRA COLLEGE                                         |                           |                  |            |          |                                                                                                                   |                                        |                                                   |  |  |  |
| Examination Center : ** 144                                 |                           |                  |            |          |                                                                                                                   |                                        | one ber beahri                                    |  |  |  |
| BANGAB                                                      | ASI MO                    | RNING COLLEC     | θE         |          |                                                                                                                   |                                        |                                                   |  |  |  |
| 19, RAJKUMAR CHAKRABORTY SARANI Ph 2350-9210/2360-7586      |                           |                  |            |          |                                                                                                                   |                                        | 0-9210/2360-7586                                  |  |  |  |
|                                                             |                           | SCHEDULE         | FOR EXAMI  | NATION   | IN THEORETIC                                                                                                      | CAL PAPERS **                          | ŀ                                                 |  |  |  |
| Examination                                                 |                           | Examination      | Subject    |          | Course                                                                                                            | Number of                              | Signature of the                                  |  |  |  |
| Day & Date                                                  |                           | Starting<br>Time | Code<br>++ |          | Name                                                                                                              | Answer book(s) /<br>OMR (s)            | invigilator on receipt<br>of the answer script(s) |  |  |  |
|                                                             |                           |                  |            |          |                                                                                                                   | to be used                             | /OMR(s) @                                         |  |  |  |
|                                                             |                           |                  |            |          |                                                                                                                   |                                        |                                                   |  |  |  |
| Monday 23-0                                                 | 6-2025                    | 2 P.M.           | DSE6.1AH   |          | cial Reporting and                                                                                                | 1                                      |                                                   |  |  |  |
|                                                             |                           |                  |            |          | cial Statement Ana                                                                                                | -                                      |                                                   |  |  |  |
| Wednesday 25-0                                              | 6-2025                    | 2 P.M.           | DSE6.2AH   | Finan    | cial Management                                                                                                   | 1                                      |                                                   |  |  |  |
|                                                             |                           |                  |            |          |                                                                                                                   | Him                                    | fa.                                               |  |  |  |
| Signature of the Principal/TIC/OIC of the College with Seal |                           |                  |            |          |                                                                                                                   | Controller of Exar<br>University of Ca |                                                   |  |  |  |
| ** Subject to un                                            | _                         |                  | -          |          | N.B. Please follow University Notification No. CE/R&F/24/16                                                       |                                        |                                                   |  |  |  |
| ++ In no circum                                             |                           | -                | ltered     |          | Dated 30/07/2024 in www.cuexam.net / www.caluniv.ac.in / respective college portal for instructions to Examinee / |                                        |                                                   |  |  |  |

@ It shall be the duty of the examinee to obtain the signature of the invigilator on submission of the written answer script(s)/OMR(s) to him/her on each day/half of the examination.

As per CSR No. 64/17 & 10/18 for both Honours and General Course(i.e. with CHG Code) would be conducted in OMR sheets; examinees are instructed to fill up OMR Sheet(s) as per instructions printed on the OMR sheet.